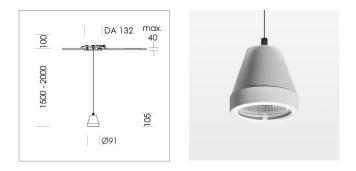

# Pendiro XR

Article number: 80830028

#### LUMINAIRE

Weight Luminaire colour

0.6 kg stratowhite

#### OPCJA

RAL-colours, NCS-colours (powder coating or wet spraying) on inquiry, surface alloys on inquiry (only luminaire head and holding arm

Suspended luminaire with LED, rated life of the LED L80/B10 > 50000 h, colour rendering index CRI > 90, chromaticity tolerance 2 SDCM (initial), reflector with circular light distribution pattern, reflector pure aluminium 99,99% in MIRO-Silver®,segmented and faceted, luminaire head die-cast aluminium, powder-coated, stratowhite, separate driver unit