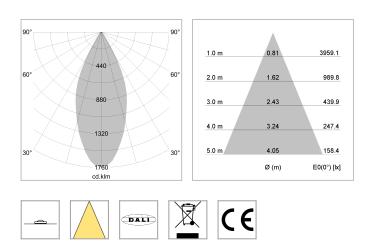

### LIGHT TECHNOLOGY

| LED                  | COB     |
|----------------------|---------|
| Light colour         | 927     |
| Luminous flux        | 2250 lm |
| System power         | 23 W    |
| Luminaire Efficiency | 98 lm/W |
| Reflector            | Flood   |
| Beam angle           | 44°     |
|                      |         |

#### 76500039 driver unit, DALI,

220-240 V / 50-60 Hz, 600 mA, with GST18/5-pin connector, incl. 5conductor feed-through wiring, camera-compatible, up to 2.5 KV interference resistance, SELV, max. 24 luminaires per circuit (B16A fuse)