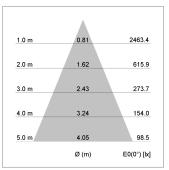

#### LIGHT TECHNOLOGY

LED COB
Light colour BeColor
Luminous flux 1400 lm
System power 15 W
Luminaire Efficiency 93 lm/W
Reflector Flood
Beam angle 44°