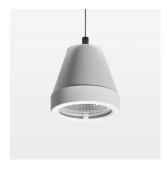

# Pendiro XR

Article number: 80830029

## **OPCJA**

RAL-colours, NCS-colours (powder coating or wet spraying) on inquiry, surface alloys on inquiry (only luminaire head and holding arm

Suspended luminaire with LED, rated life of the LED L80/B10 > 50000 h, chromaticity tolerance 2 SDCM (initial), reflector with circular light distribution pattern, reflector pure aluminium 99,99% in MIRO-Silver®, segmented and faceted, luminaire head die-cast aluminium, powdercoated, stratowhite, separate driver unit