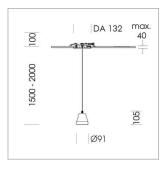

# Pendiro XR

Article number: 80830029

#### **LUMINAIRE**

Weight 0.6 kg Luminaire colour stratowhite

## **OPCJA**

RAL-colours, NCS-colours (powder coating or wet spraying) on inquiry, surface alloys on inquiry (only luminaire head and holding arm

Suspended luminaire with LED, rated life of the LED L80/B10 > 50000 h, chromaticity tolerance 2 SDCM (initial), reflector with circular light distribution pattern, reflector pure aluminium 99,99% in MIRO-Silver®, segmented and faceted, luminaire head die-cast aluminium, powdercoated, stratowhite, separate driver unit