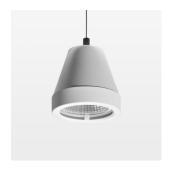

## **OPCJA**

RAL-colours, NCS-colours (powder coating or wet spraying) on inquiry, surface alloys on inquiry (only luminaire head and holding arm

Suspended luminaire with LED, rated life of the LED L80/B10 > 50000 h, chromaticity tolerance 2 SDCM (initial), reflector with circular light distribution pattern, reflector pure aluminium 99,99% in MIRO-Silver®, segmented and faceted, luminaire head die-cast aluminium, powdercoated, stratowhite, separate driver unit