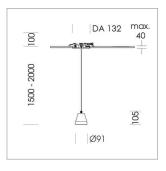

#### **LUMINAIRE**

Weight 0.6 kg Luminaire colour stratowhite

## **OPCJA**

RAL-colours, NCS-colours (powder coating or wet spraying) on inquiry, surface alloys on inquiry (only luminaire head and holding arm

Suspended luminaire with LED, rated life of the LED L80/B10 > 50000 h, chromaticity tolerance 2 SDCM (initial), reflector with circular light distribution pattern, reflector pure aluminium 99,99% in MIRO-Silver®, segmented and faceted, luminaire head die-cast aluminium, powdercoated, stratowhite, separate driver unit