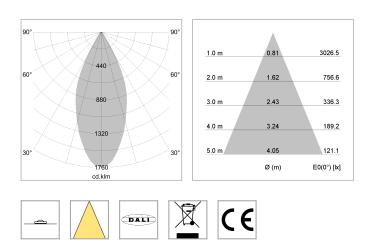

### LIGHT TECHNOLOGY

LED Light colour Luminous flux System power Luminaire Efficiency Reflector Beam angle COB PearlWhite 1720 lm 15 W 115 lm/W Flood 44°

#### 76500051 driver unit, DALI,

220-240 V / 50-60 Hz, 400 mA, with GST18/5-pin connector, incl. 5conductor feed-through wiring, camera-compatible, up to 2.5 KV interference resistance, SELV, max. 24 luminaires per circuit (B16A fuse)