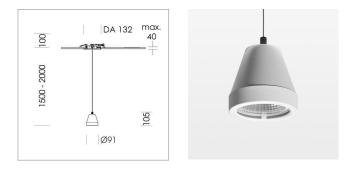

#### LUMINAIRE

Weight Luminaire colour 0.6 kg stratowhite

#### OPTIONAL

RAL-colours, NCS-colours (powder coating or wet spraying) on inquiry, surface alloys on inquiry (only luminaire head and holding arm

Suspended luminaire with LED, rated life of the LED L80/B10 > 50000 h, colour rendering index CRI > 90, chromaticity tolerance 2 SDCM (initial), reflector with circular light distribution pattern, reflector pure aluminium 99,99% in MIRO-Silver®,segmented and faceted, luminaire head die-cast aluminium, powder-coated, stratowhite, separate driver unit