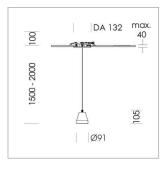

## **LUMINAIRE**

Weight 0.6 kg Luminaire colour stratowhite

## **OPTIONAL**

RAL-colours, NCS-colours (powder coating or wet spraying) on inquiry, surface alloys on inquiry (only luminaire head and holding arm

Suspended luminaire with LED, rated life of the LED L80/B10 > 50000 h, colour rendering index CRI > 90, chromaticity tolerance 2 SDCM (initial), reflector with circular light distribution pattern, reflector pure aluminium 99,99% in MIRO-Silver®, segmented and faceted, luminaire head die-cast aluminium, powder-coated, stratowhite, separate driver unit