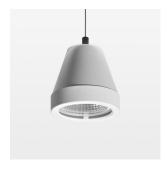

## Pendiro XR

Article number: 80830034

## **OPTIONAL**

RAL-colours, NCS-colours (powder coating or wet spraying) on inquiry, surface alloys on inquiry (only luminaire head and holding arm

Suspended luminaire with LED, rated life of the LED L80/B10 > 50000 h, colour rendering index CRI > 90, chromaticity tolerance 2 SDCM (initial), reflector with circular light distribution pattern, reflector pure aluminium 99,99% in MIRO-Silver®, segmented and faceted, luminaire head die-cast aluminium, powder-coated, stratowhite, separate driver unit