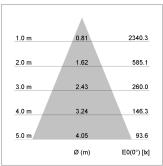

## LIGHT TECHNOLOGY

LED СОВ SpecialMeat Light colour Luminous flux 1330 lm 2.3 W System power Luminaire Efficiency 57 lm/W Reflector Flood Beam angle 40°