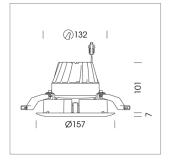

## **LUMINAIRE**

350° Rotation angle +30° / -30° Swivel angle Weight 0.72 kg Protection rating . class IP20.III Luminaire colour black

## **OPTIONAL**

RAL-colours, NCS-colours (powder coating or wet spraying) on inquiry, surface alloys on inquiry, honeycomb louver

Recessed directional spot with LED, rated life of the LED L80/B10 > 50000 h, chromaticity tolerance 2 SDCM (initial), reflector with circular light distribution pattern, reflector pure aluminium 99,99% in MIRO-Silver®, segmented and faceted, exchangeable reflector unit in high-sheen black plastic, with glass cover, luminaire head designed as heat sink die-cast aluminium, black anodized, rotation angle 350°, swivel angle +30°/-30°, assembly ring diecast aluminum, front ring and trim in plastic, plastic clamp spring for ceiling attachment, black, separate driver unit