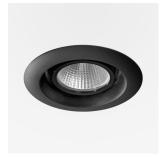

## **LUMINAIRE**

350° Rotation angle +30° / -30° Swivel angle Weight 0.72 kg Protection rating . class IP20.III Luminaire colour black

## **OPTIONAL**

RAL-colours, NCS-colours (powder coating or wet spraying) on inquiry, surface alloys on inquiry, honeycomb louver

Recessed directional spot with LED, rated life of the LED L80/B10 > 50000 h, chromaticity tolerance 2 SDCM (initial), reflector with circular light distribution pattern, reflector pure aluminium 99,99% in MIRO-Silver®, segmented and faceted, exchangeable reflector unit in high-sheen black plastic, with glass cover, luminaire head designed as heat sink die-cast aluminium, black anodized, rotation angle 350°, swivel angle +30°/-30°, assembly ring diecast aluminum, front ring and trim in plastic, plastic clamp spring for ceiling attachment, black, separate driver unit