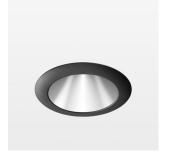

## **LUMINAIRE**

Weight 0.67 kg
Protection rating . class IP20 . III
Luminaire colour black

## **OPTIONAL**

RAL-colours, NCS-colours (powder coating or wet spraying) on inquiry, surface alloys on inquiry, honeycomb louver

Recessed downlight with LED, rated life of the LED L80/B10 > 50000 h, chromaticity tolerance 2 SDCM (initial), reflector with homogeneous light distribution pattern, diffuser lens, translucent, darklight reflector, aluminium, metallised, highgloss, luminaire head die-cast aluminium, powder-coated, mounting ring die-cast aluminum, front ring and coverblind plastic, black, separate driver unit