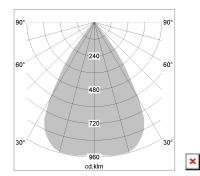

## LIGHT TECHNOLOGY

LED COB
Light colour Fish-Seafood
Luminous flux 890 lm
System power 15 W
Luminaire Efficiency 58 lm/W
Reflector Downlight
Beam angle 60°