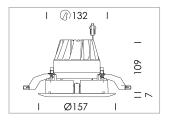

## **LUMINAIRE**

Weight 0.67 kg
Protection rating . class IP20 . III
Luminaire colour black