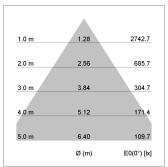

## LIGHT TECHNOLOGY

LED COB
Light colour PearlWhite
Luminous flux 2910 lm
System power 41 W
Luminaire Efficiency 71 lm/W
Reflector Downlight
Beam angle 60°