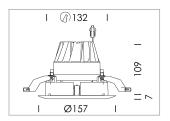

## **LUMINAIRE**

Weight 0.67 kg
Protection rating . class IP20 . III
Luminaire colour black