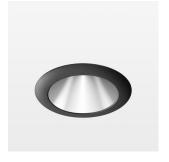

## **LUMINAIRE**

Weight 0.67 kg
Protection rating . class IP20 . III
Luminaire colour black

## **OPTIONAL**

RAL-colours, NCS-colours (powder coating or wet spraying) on inquiry, surface alloys on inquiry, honeycomb louver

Recessed downlight with LED, rated life of the LED L80/B10 > 500000 h, colour rendering index CRI > 90, chromaticity tolerance 2 SDCM (initial), reflector with homogeneous light distribution pattern, diffuser lens, translucent, darklight reflector, aluminium, metallised, highgloss, luminaire head die-cast aluminium, powder-coated, mounting ring die-cast aluminum, front ring and coverblind plastic, black, separate driver unit