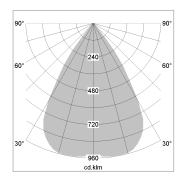

## LIGHT TECHNOLOGY

LED COB
Light colour PearlWhite
Luminous flux 2910 lm
System power 41 W
Luminaire Efficiency 71 lm/W
Reflector Downlight
Beam angle 60°