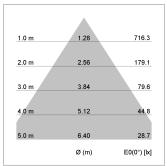

## LIGHT TECHNOLOGY

LED COB
Light colour SpecialMeat
Luminous flux 760 lm
System power 15 W
Luminaire Efficiency 49 lm/W
Reflector Downlight
Beam angle 60°

Weight 0.67 kg
Protection rating . class IP20 . III
Luminaire colour black