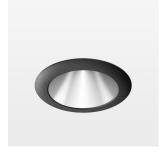

## **OPTIONAL**

RAL-colours, NCS-colours (powder coating or wet spraying) on inquiry, surface alloys on inquiry, honeycomb louver

Recessed downlight with LED, rated life of the LED L80/B10 > 50000 h, chromaticity tolerance 2 SDCM (initial), reflector with homogeneous light distribution pattern, diffuser lens, translucent, darklight reflector, aluminium, metallised, highgloss, luminaire head die-cast aluminium, powder-coated, mounting ring die-cast aluminum, front ring and coverblind plastic, black, separate driver unit