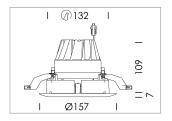

## LIGHT TECHNOLOGY

LED COB
Light colour SpecialMeat
Luminous flux 760 lm
System power 15 W
Luminaire Efficiency 49 lm/W
Reflector Downlight
Beam angle 60°

Weight 0.67 kg
Protection rating . class IP20 . III
Luminaire colour black