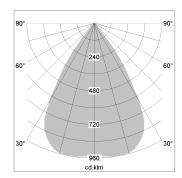

## LIGHT TECHNOLOGY

LED COB
Light colour SpecialMeat
Luminous flux 760 lm
System power 15 W
Luminaire Efficiency 49 lm/W
Reflector Downlight
Beam angle 60°

Weight 0.67 kg
Protection rating . class IP20 . III
Luminaire colour black