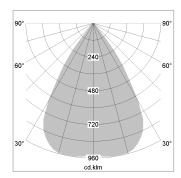

## LIGHT TECHNOLOGY

LED COB
Light colour SpecialMeat
Luminous flux 1390 lm
System power 34 W
Luminaire Efficiency 42 lm/W
Reflector Downlight
Beam angle 60°

Weight 0.67 kg
Protection rating . class IP20 . III
Luminaire colour black