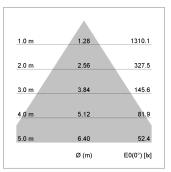

## LIGHT TECHNOLOGY

LED COB
Light colour SpecialMeat
Luminous flux 1390 lm
System power 34 W
Luminaire Efficiency 42 lm/W
Reflector Downlight
Beam angle 60°

Weight 0.67 kg
Protection rating . class IP20 . III
Luminaire colour black