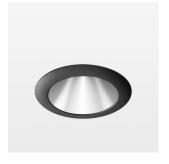

## LIGHT TECHNOLOGY

LED COB
Light colour SpecialMeat
Luminous flux 1390 lm
System power 34 W
Luminaire Efficiency 42 lm/W
Reflector Downlight
Beam angle 60°

Weight 0.67 kg
Protection rating . class IP20 . III
Luminaire colour black

## **OPTIONAL**

RAL-colours, NCS-colours (powder coating or wet spraying) on inquiry, surface alloys on inquiry, honeycomb louver

Recessed downlight with LED, rated life of the LED L80/B10 > 50000 h, chromaticity tolerance 2 SDCM (initial), reflector with homogeneous light distribution pattern, diffuser lens, translucent, darklight reflector, aluminium, metallised, highgloss, luminaire head die-cast aluminium, powder-coated, mounting ring die-cast aluminum, front ring and coverblind plastic, black, separate driver unit