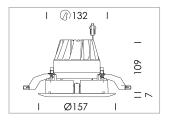

## LIGHT TECHNOLOGY

LED COB
Light colour SpecialMeat
Luminous flux 1390 lm
System power 34 W
Luminaire Efficiency 42 lm/W
Reflector Downlight
Beam angle 60°

Weight 0.67 kg
Protection rating . class IP20 . III
Luminaire colour black

## **OPTIONAL**

RAL-colours, NCS-colours (powder coating or wet spraying) on inquiry, surface alloys on inquiry, honeycomb louver

Recessed downlight with LED, rated life of the LED L80/B10 > 50000 h, chromaticity tolerance 2 SDCM (initial), reflector with homogeneous light distribution pattern, diffuser lens, translucent, darklight reflector, aluminium, metallised, highgloss, luminaire head die-cast aluminium, powder-coated, mounting ring die-cast aluminum, front ring and coverblind plastic, black, separate driver unit