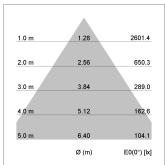

## LIGHT TECHNOLOGY

LED COB
Light colour 927
Luminous flux 2760 lm
System power 41 W
Luminaire Efficiency 67 lm/W
Reflector Downlight
Beam angle 60°

Weight 0.67 kg
Protection rating . class IP20 . III
Luminaire colour white