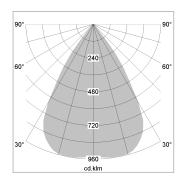

## LIGHT TECHNOLOGY

LED COB
Light colour 927
Luminous flux 2760 lm
System power 41 W
Luminaire Efficiency 67 lm/W
Reflector Downlight
Beam angle 60°

Weight 0.67 kg
Protection rating . class IP20 . III
Luminaire colour white