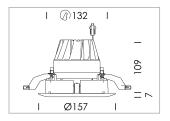

## LIGHT TECHNOLOGY

LED COB
Light colour 927
Luminous flux 2760 lm
System power 41 W
Luminaire Efficiency 67 lm/W
Reflector Downlight
Beam angle 60°

Weight 0.67 kg
Protection rating . class IP20 . III
Luminaire colour white

## **OPTIONAL**

RAL-colours, NCS-colours (powder coating or wet spraying) on inquiry, surface alloys on inquiry, honeycomb louver

Recessed downlight with LED, rated life of the LED L80/B10 > 500000 h, colour rendering index CRI > 90, chromaticity tolerance 2 SDCM (initial), reflector with homogeneous light distribution pattern, diffuser lens, translucent, darklight reflector, aluminium, metallised, highgloss, luminaire head die-cast aluminium, powder-coated, mounting ring die-cast aluminum, front ring and coverblind plastic, white, separate driver unit