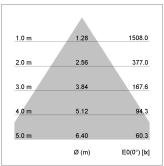

## LIGHT TECHNOLOGY

LED COB
Light colour BeColor
Luminous flux 1600 lm
System power 23 W
Luminaire Efficiency 68 lm/W
Reflector Downlight
Beam angle 60°

Weight 0.67 kg
Protection rating . class IP20 . III
Luminaire colour white