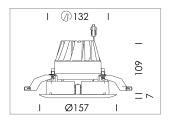

## LIGHT TECHNOLOGY

LED COB
Light colour BeColor
Luminous flux 1600 lm
System power 23 W
Luminaire Efficiency 68 lm/W
Reflector Downlight
Beam angle 60°

Weight 0.67 kg
Protection rating . class IP20 . III
Luminaire colour white

## **OPTIONAL**

RAL-colours, NCS-colours (powder coating or wet spraying) on inquiry, surface alloys on inquiry, honeycomb louver

Recessed downlight with LED, rated life of the LED L80/B10 > 500000 h, colour rendering index CRI > 96, chromaticity tolerance 2 SDCM (initial), reflector with homogeneous light distribution pattern, diffuser lens, translucent, darklight reflector, aluminium, metallised, highgloss, luminaire head die-cast aluminium, powder-coated, mounting ring die-cast aluminum, front ring and coverblind plastic, white, separate driver unit