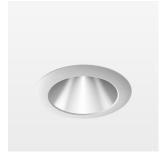

## LIGHT TECHNOLOGY

LED COB
Light colour BeColor
Luminous flux 1600 lm
System power 23 W
Luminaire Efficiency 68 lm/W
Reflector Downlight
Beam angle 60°

Weight 0.67 kg
Protection rating . class IP20 . III
Luminaire colour white

## **OPTIONAL**

RAL-colours, NCS-colours (powder coating or wet spraying) on inquiry, surface alloys on inquiry, honeycomb louver

Recessed downlight with LED, rated life of the LED L80/B10 > 500000 h, colour rendering index CRI > 96, chromaticity tolerance 2 SDCM (initial), reflector with homogeneous light distribution pattern, diffuser lens, translucent, darklight reflector, aluminium, metallised, highgloss, luminaire head die-cast aluminium, powder-coated, mounting ring die-cast aluminum, front ring and coverblind plastic, white, separate driver unit