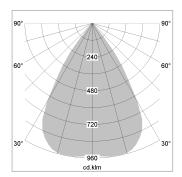

## LIGHT TECHNOLOGY

LED COB
Light colour BeColor
Luminous flux 1600 lm
System power 23 W
Luminaire Efficiency 68 lm/W
Reflector Downlight
Beam angle 60°

Weight 0.67 kg
Protection rating . class IP20 . III
Luminaire colour white