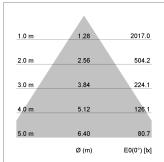

## LIGHT TECHNOLOGY

LED СОВ Light colour BeColor Luminous flux 2140 lm 34 W System power Luminaire Efficiency 64 lm/W Reflector Downlight 60°

Beam angle