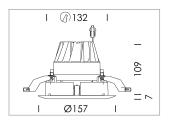

## **LUMINAIRE**

Weight 0.67 kgProtection rating . class IP20.III Luminaire colour white

RAL-colours, NCS-colours (powder coating or wet spraying) on inquiry, surface alloys on inquiry, honeycomb louver

Recessed downlight with LED, rated life of the LED L80/B10 > 50000 h, colour rendering index CRI > 96, chromaticity tolerance 2 SDCM (initial), reflector with homogeneous light distribution pattern, diffuser lens, translucent, darklight reflector, aluminium, metallised, highgloss, luminaire head die-cast aluminium, powder-coated, mounting ring die-cast aluminum, front ring and coverblind plastic, white, separate driver unit