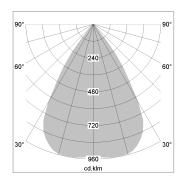

## LIGHT TECHNOLOGY

LED СОВ Light colour BeColor Luminous flux 2140 lm 34 W System power Luminaire Efficiency 64 lm/W Reflector Downlight 60°

Beam angle