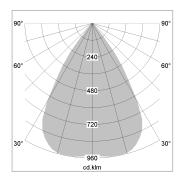

## LIGHT TECHNOLOGY

LED COB
Light colour BeColor
Luminous flux 2520 lm
System power 41 W
Luminaire Efficiency 61 lm/W
Reflector Downlight
Beam angle 60°

Weight 0.67 kg
Protection rating . class IP20 . III
Luminaire colour white