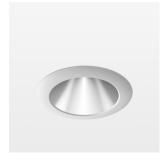

## LIGHT TECHNOLOGY

LED COB
Light colour BeColor
Luminous flux 2520 lm
System power 41 W
Luminaire Efficiency 61 lm/W
Reflector Downlight
Beam angle 60°

Weight 0.67 kg
Protection rating . class IP20 . III
Luminaire colour white

## **OPCJA**

RAL-colours, NCS-colours (powder coating or wet spraying) on inquiry, surface alloys on inquiry, honeycomb louver

Recessed downlight with LED, rated life of the LED L80/B10 > 500000 h, colour rendering index CRI > 96, chromaticity tolerance 2 SDCM (initial), reflector with homogeneous light distribution pattern, diffuser lens, translucent, darklight reflector, aluminium, metallised, highgloss, luminaire head die-cast aluminium, powder-coated, mounting ring die-cast aluminum, front ring and coverblind plastic, white, separate driver unit