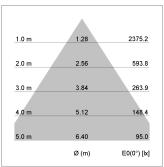

## LIGHT TECHNOLOGY

LED COB
Light colour BeColor
Luminous flux 2520 lm
System power 41 W
Luminaire Efficiency 61 lm/W
Reflector Downlight
Beam angle 60°

Weight 0.67 kg
Protection rating . class IP20 . III
Luminaire colour white