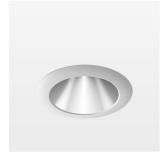

## LIGHT TECHNOLOGY

LED COB
Light colour SpecialMeat
Luminous flux 760 lm
System power 15 W
Luminaire Efficiency 49 lm/W
Reflector Downlight
Beam angle 60°

Weight 0.67 kg
Protection rating . class IP20 . III
Luminaire colour white

## **OPCJA**

RAL-colours, NCS-colours (powder coating or wet spraying) on inquiry, surface alloys on inquiry, honeycomb louver

Recessed downlight with LED, rated life of the LED L80/B10 > 50000 h, chromaticity tolerance 2 SDCM (initial), reflector with homogeneous light distribution pattern, diffuser lens, translucent, darklight reflector, aluminium, metallised, highgloss, luminaire head die-cast aluminium, powder-coated, mounting ring die-cast aluminum, front ring and coverblind plastic, white, separate driver unit