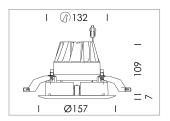

## LIGHT TECHNOLOGY

LED COB
Light colour SpecialMeat
Luminous flux 760 lm
System power 15 W
Luminaire Efficiency 49 lm/W
Reflector Downlight
Beam angle 60°

Weight 0.67 kg
Protection rating . class IP20 . III
Luminaire colour white

## **OPCJA**

RAL-colours, NCS-colours (powder coating or wet spraying) on inquiry, surface alloys on inquiry, honeycomb louver

Recessed downlight with LED, rated life of the LED L80/B10 > 50000 h, chromaticity tolerance 2 SDCM (initial), reflector with homogeneous light distribution pattern, diffuser lens, translucent, darklight reflector, aluminium, metallised, highgloss, luminaire head die-cast aluminium, powder-coated, mounting ring die-cast aluminum, front ring and coverblind plastic, white, separate driver unit