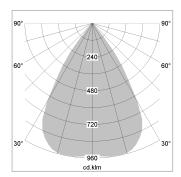

## LIGHT TECHNOLOGY

LED COB
Light colour SpecialMeat
Luminous flux 760 lm
System power 15 W
Luminaire Efficiency 49 lm/W
Reflector Downlight
Beam angle 60°

Weight 0.67 kg
Protection rating . class IP20 . III
Luminaire colour white