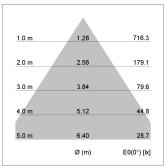

## LIGHT TECHNOLOGY

LED COB
Light colour SpecialMeat
Luminous flux 760 lm
System power 15 W
Luminaire Efficiency 49 lm/W
Reflector Downlight
Beam angle 60°

Weight 0.67 kg
Protection rating . class IP20 . III
Luminaire colour white