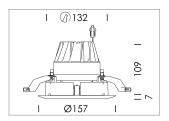

## LIGHT TECHNOLOGY

LED COB
Light colour SpecialMeat
Luminous flux 1060 lm
System power 23 W
Luminaire Efficiency 46 lm/W
Reflector Downlight
Beam angle 60°

Weight 0.67 kg
Protection rating . class IP20 . III
Luminaire colour white

## **OPCJA**

RAL-colours, NCS-colours (powder coating or wet spraying) on inquiry, surface alloys on inquiry, honeycomb louver

Recessed downlight with LED, rated life of the LED L80/B10 > 50000 h, chromaticity tolerance 2 SDCM (initial), reflector with homogeneous light distribution pattern, diffuser lens, translucent, darklight reflector, aluminium, metallised, highgloss, luminaire head die-cast aluminium, powder-coated, mounting ring die-cast aluminum, front ring and coverblind plastic, white, separate driver unit