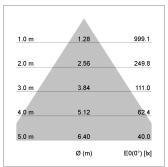

## LIGHT TECHNOLOGY

LED COB
Light colour SpecialMeat
Luminous flux 1060 lm
System power 23 W
Luminaire Efficiency 46 lm/W
Reflector Downlight
Beam angle 60°

Weight 0.67 kg
Protection rating . class IP20 . III
Luminaire colour white