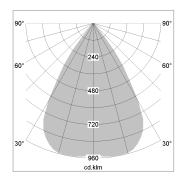

## LIGHT TECHNOLOGY

LED COB
Light colour SpecialMeat
Luminous flux 1060 lm
System power 23 W
Luminaire Efficiency 46 lm/W
Reflector Downlight
Beam angle 60°

Weight 0.67 kg
Protection rating . class IP20 . III
Luminaire colour white