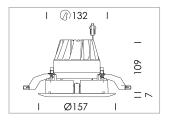

## LIGHT TECHNOLOGY

LED COB
Light colour SpecialMeat
Luminous flux 1620 lm
System power 41 W
Luminaire Efficiency 40 lm/W
Reflector Downlight
Beam angle 60°

Weight 0.67 kg
Protection rating . class IP20 . III
Luminaire colour white

## **OPCJA**

RAL-colours, NCS-colours (powder coating or wet spraying) on inquiry, surface alloys on inquiry, honeycomb louver

Recessed downlight with LED, rated life of the LED L80/B10 > 50000 h, chromaticity tolerance 2 SDCM (initial), reflector with homogeneous light distribution pattern, diffuser lens, translucent, darklight reflector, aluminium, metallised, highgloss, luminaire head die-cast aluminium, powder-coated, mounting ring die-cast aluminum, front ring and coverblind plastic, white, separate driver unit