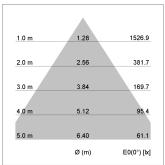

## LIGHT TECHNOLOGY

LED COB
Light colour SpecialMeat
Luminous flux 1620 lm
System power 41 W
Luminaire Efficiency 40 lm/W
Reflector Downlight
Beam angle 60°

Weight 0.67 kg
Protection rating . class IP20 . III
Luminaire colour white