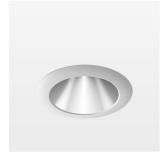

## **OPCJA**

RAL-colours, NCS-colours (powder coating or wet spraying) on inquiry, surface alloys on inquiry, honeycomb louver

Recessed downlight with LED, rated life of the LED L80/B10 > 50000 h, chromaticity tolerance 2 SDCM (initial), reflector with homogeneous light distribution pattern, diffuser lens, translucent, darklight reflector, aluminium, metallised, highgloss, luminaire head die-cast aluminium, powder-coated, mounting ring die-cast aluminum, front ring and coverblind plastic, white, separate driver unit