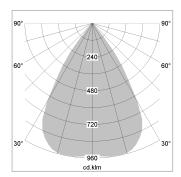

## LIGHT TECHNOLOGY

LED COB
Light colour SpecialMeat
Luminous flux 1620 lm
System power 41 W
Luminaire Efficiency 40 lm/W
Reflector Downlight
Beam angle 60°

Weight 0.67 kg
Protection rating . class IP20 . III
Luminaire colour white