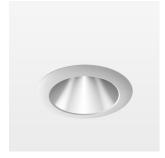

## **OPCJA**

RAL-colours, NCS-colours (powder coating or wet spraying) on inquiry, surface alloys on inquiry, honeycomb louver

Recessed downlight with LED, rated life of the LED L80/B10 > 50000 h, chromaticity tolerance 3 SDCM (initial), reflector with homogeneous light distribution pattern, diffuser lens, translucent, darklight reflector, aluminium, metallised, highgloss, luminaire head die-cast aluminium, powder-coated, mounting ring die-cast aluminum, front ring and coverblind plastic, white, separate driver unit