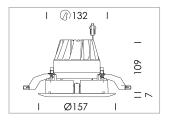

## LIGHT TECHNOLOGY

LED COB
Light colour Sun
Luminous flux 1850 lm
System power 41 W
Luminaire Efficiency 45 lm/W
Reflector Downlight
Beam angle 60°

Weight 0.67 kg
Protection rating . class IP20 . III
Luminaire colour white