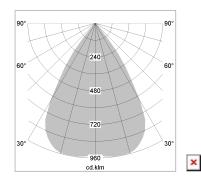

## LIGHT TECHNOLOGY

LED COB
Light colour Sun
Luminous flux 1850 lm
System power 41 W
Luminaire Efficiency 45 lm/W
Reflector Downlight
Beam angle 60°

Weight 0.67 kg
Protection rating . class IP20 . III
Luminaire colour white