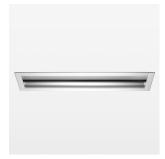

## Intara RC 625

Article number: 50280005

## LIGHT TECHNOLOGY

LED SMD Line
Light colour 830
Luminous flux 3190 lm
System power 33 W
Luminaire Efficiency 97 lm/W
Reflector WallWash
Beam angle 1 x 20°

Weight 0.9kg without driver

Protection rating . class IP 20 . III Luminaire colour black