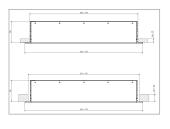

If ceilings with thickness of more than 20mm are fitted the ceiling cutout will differ. Please pay attention to the dimension in the drawing.

76500032 driver unit, fix current

220-240 V / 50-60 Hz, 900 mA, with GST18/3-pin connector, incl. 3-conductor feed-through wiring, camera-compatible, up to 2.5 KV interference resistance, SELV, max. 52 Stk. / B16 luminaires per circuit (B16A fuse)