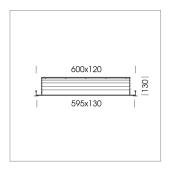

## Intara RC 600

Article number: 50350002

## **LUMINAIRE**

Weight 0.9kg without driver

Protection rating . class IP 20 . III Luminaire colour black