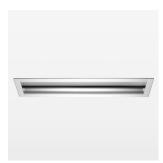

## Intara RC 600

Article number: 50350002

## **LUMINAIRE**

Weight 0.9kg without driver

Protection rating . class IP 20 . III Luminaire colour black

## **OPTIONAL**

Profile aperture DALI driver on request

Recessed lumionaire for grid ceiling with LED, rated life of the LED L80/B10 > 50000 h, color rendering index CRI > 80, chromaticity point tolerance 3 SDCM (initial), Reflector with asymerical light distribution pattern, 99.99% pure aluminium reflector made of MIRO-SILVER®, aluminium luminaire housing and frame, anodized, separate driver unit.