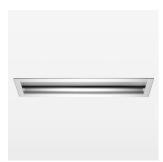

## Intara RC 600

Article number: 50350003

## **LUMINAIRE**

Weight 0.9kg without driver

Protection rating . class IP 20 . III Luminaire colour black

## **OPTIONAL**

Profile aperture DALI driver on request

Recessed lumionaire for grid ceiling with LED, rated life of the LED L80/B10 > 50000 h, color rendering index CRI > 80, chromaticity point tolerance 3 SDCM (initial), Reflector with asymerical light distribution pattern, 99.99% pure aluminium reflector made of MIRO-SILVER®, aluminium luminaire housing and frame, anodized, separate driver unit.