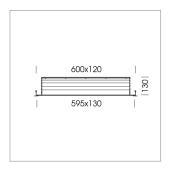

## Intara RC 600

Article number: 50350003

## **LUMINAIRE**

Weight 0.9kg without driver

Protection rating . class IP 20 . III Luminaire colour black