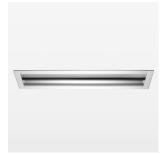

## Intara RC 625

Article number: 50360003

## LIGHT TECHNOLOGY

LED SMD Line
Light colour 840
Luminous flux 3280 lm
System power 33 W
Luminaire Efficiency 99 lm/W
Reflector WallWash
Beam angle 1 x 20°

Weight 0.9kg without driver

Protection rating . class IP 20 . III Luminaire colour black

## **OPTIONAL**

Profile aperture DALI driver on request

Recessed lumionaire for grid ceiling with LED, rated life of the LED L80/B10 > 50000 h, color rendering index CRI > 80, chromaticity point tolerance 3 SDCM (initial), Reflector with asymerical light distribution pattern, 99.99% pure aluminium reflector made of MIRO-SILVER®, aluminium luminaire housing and frame, anodized, separate driver unit.