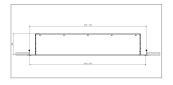

## Intara RC 625

Article number: 50360003

## LIGHT TECHNOLOGY

LED SMD Line
Light colour 840
Luminous flux 3280 lm
System power 33 W
Luminaire Efficiency 99 lm/W
Reflector WallWash
Beam angle 1 x 20°

Weight 0.9kg without driver

Protection rating . class IP 20 . III Luminaire colour black