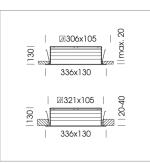

## LUMINAIRE

Weight Protection rating . class Luminaire colour 0.6 kg IP 20 . III aluminium

SMD Line

1100 lm

WallWash

 $1 \ge 20^{\circ}$ 

927

17 W 65 lm/W

## **OPTIONAL**

RAL-colours, NCS-colours (powder coating or wet spraying) on inquiry, surface alloys on inquiry, honeycomb louver

Recessed luminaire with LED, rated life of the LED L80/B10 > 50000 h, colour rendering index CRI > 90, chromaticity tolerance 3 SDCM (initial), reflector with asymmetrical light distribution pattern, reflector pure aluminium 99,99% in MIRO-Silver®, luminaire housing aluminium, aluminium, separate driver unit