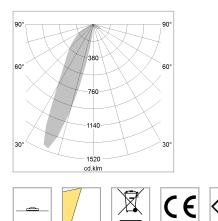

## LUMINAIRE

Weight Protection rating . class Luminaire colour 0.6 kg IP 20 . III aluminium

SMD Line

1100 lm

WallWash

 $1 \ge 20^{\circ}$ 

927

17 W 65 lm/W