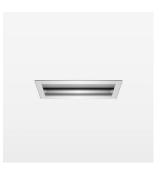

## LUMINAIRE

Weight Protection rating . class Luminaire colour 0.6 kg IP 20 . III aluminium

SMD Line

1100 lm

WallWash

 $1 \ge 20^{\circ}$ 

927

17 W 65 lm/W

## **OPTIONAL**

RAL-colours, NCS-colours (powder coating or wet spraying) on inquiry, surface alloys on inquiry, honeycomb louver

Recessed luminaire with LED, rated life of the LED L80/B10 > 50000 h, colour rendering index CRI > 90, chromaticity tolerance 3 SDCM (initial), reflector with asymmetrical light distribution pattern, reflector pure aluminium 99,99% in MIRO-Silver®, luminaire housing aluminium, aluminium, separate driver unit