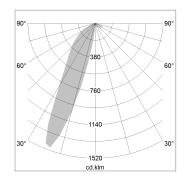

## LIGHT TECHNOLOGY

LED SMD Line
Light colour 830
Luminous flux 1600 lm
System power 17 W
Luminaire Efficiency 94 lm/W
Reflector WallWash
Beam angle 1 x 20°