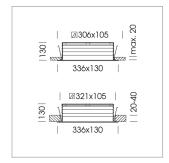

## **LUMINAIRE**

Weight 0.6 kg
Protection rating . class IP 20 . III
Luminaire colour aluminium