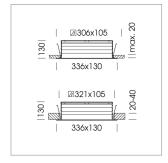

## Intara RC 300

Article number: 50370003

## **LUMINAIRE**

Weight 0.6 kg
Protection rating . class IP 20 . III
Luminaire colour aluminium