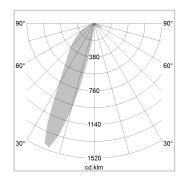

## LIGHT TECHNOLOGY

LED SMD Line
Light colour 840
Luminous flux 1640 lm
System power 17 W
Luminaire Efficiency 96 lm/W
Reflector WallWash
Beam angle 1 x 20°