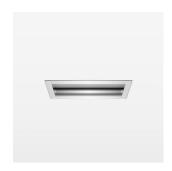

## Intara RC 300

Article number: 50370003

## **LUMINAIRE**

Weight 0.6 kg
Protection rating . class IP 20 . III
Luminaire colour aluminium

## **OPTIONAL**

RAL-colours, NCS-colours (powder coating or wet spraying) on inquiry, surface alloys on inquiry, honeycomb louver

Recessed luminaire with LED, rated life of the LED L80/B10 > 50000 h, colour rendering index CRI > 80, chromaticity tolerance 3 SDCM (initial), reflector with asymmetrical light distribution pattern, reflector pure aluminium 99,99% in MIRO-Silver®, luminaire housing aluminium, aluminium, separate driver