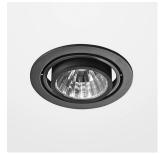

# Intara RD 164

Article number: 50650006

Protection rating . class IP 20 . III Luminaire colour black

## **OPTIONEEL**

RAL colours

Recessed luminaire with LED, rated life of the LED L80/B10 > 50000h, colour rendering index CRI > 90, chromaticity tolerance 2 SDCM (initial), reflector with circular light distribution pattern, 99,99% pure aluminium, segmented and faceted, cardanic, incl. glass cover, sheet metal powder coated, separate driver unit