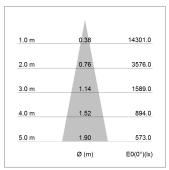

#### LIGHT TECHNOLOGY

LED COB
Light colour PearlWhite
Luminous flux 3290 lm
System power 34W
Luminaire Efficiency 97 lm/W
Reflector Medium
Beam angle 20°

Swivel angle +30° / -30° Weight 0.9kg without driver