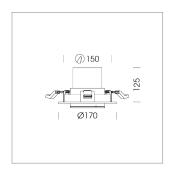

# Intara RD 164

Article number: 50650006

#### LIGHT TECHNOLOGY

LED COB
Light colour PearlWhite
Luminous flux 3290 lm
System power 34W
Luminaire Efficiency 97 lm/W
Reflector Medium
Beam angle 20°

Swivel angle +30° / -30° Weight 0.9kg without driver

Protection rating . class IP 20 . III Luminaire colour black