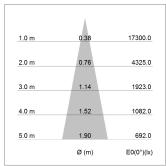

#### LIGHT TECHNOLOGY

LED COB
Light colour PearlWhite
Luminous flux 3980 lm
System power 41W
Luminaire Efficiency 97 lm/W
Reflector Medium
Beam angle 20°