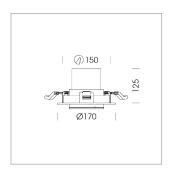

# Intara RD 164

Article number: 50650006

#### **LUMINAIRE**

Swivel angle +30° / -30° Weight 0.9kg without driver

Protection rating . class IP 20 . III Luminaire colour black