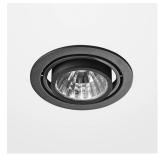

# Intara RD 164

Article number: 50650006

#### **LUMINAIRE**

Swivel angle +30° / -30° Weight 0.9kg without driver

Protection rating . class IP 20 . III Luminaire colour black

## **OPTIONAL**

RAL colours

Recessed luminaire with LED, rated life of the LED L80/B10 > 50000h, colour rendering index CRI > 90, chromaticity tolerance 2 SDCM (initial), reflector with circular light distribution pattern, 99,99% pure aluminium, segmented and faceted, cardanic, incl. glass cover, sheet metal powder coated, separate driver unit