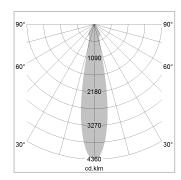

#### LIGHT TECHNOLOGY

LED COB
Light colour 840
Luminous flux 4290 lm
System power 34W
Luminaire Efficiency 126 lm/W
Reflector Medium
Beam angle 20°