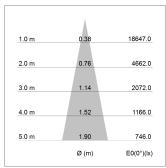

#### LIGHT TECHNOLOGY

LED COB
Light colour 840
Luminous flux 4290 lm
System power 34W
Luminaire Efficiency 126 lm/W
Reflector Medium
Beam angle 20°