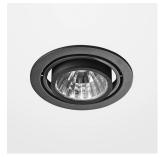

#### **LUMINAIRE**

Swivel angle +30° / -30° Weight 0.9kg without driver

Protection rating . class IP 20 . III Luminaire colour black

## **OPTIONAL**

RAL colours

Recessed luminaire with LED, rated life of the LED L80/B10 > 50000h, colour rendering index CRI > 80, chromaticity tolerance 2 SDCM (initial), axially symmetrical reflector with circular light distribution pattern, 99,99% pure aluminium, segmented and faceted, cardanic, incl. glass cover, sheet metal powder coated, separate driver unit