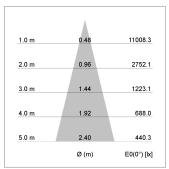

#### LIGHT TECHNOLOGY

LED COB
Light colour 835
Luminous flux 4190 lm
System power 34W
Luminaire Efficiency 123 lm/W
Reflector Flood
Beam angle 30°