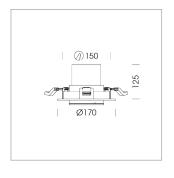

# Intara RD 164

Article number: 50650026

#### **LUMINAIRE**

Swivel angle +30° / -30° Weight 0.9kg without driver

Protection rating . class IP 20 . III Luminaire colour silver