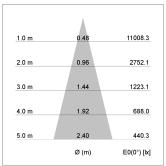

#### LIGHT TECHNOLOGY

LED COB
Light colour 835
Luminous flux 4190 lm
System power 34W
Luminaire Efficiency 123 lm/W
Reflector Flood
Beam angle 30°