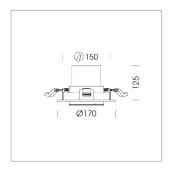

# Intara RD 164

Article number: 50650032

#### **LUMINAIRE**

Swivel angle +30° / -30° Weight 0.9kg without driver

Protection rating . class IP 20 . III Luminaire colour white