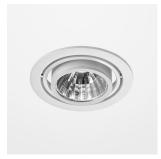

# Intara RD 164

Article number: 50650032

## **OPTIONAL**

RAL colours

Recessed luminaire with LED, rated life of the LED L80/B10 > 50000h, colour rendering index CRI > 80, chromaticity tolerance 2 SDCM (initial), axially symmetrical reflector with circular light distribution pattern, 99,99% pure aluminium, segmented and faceted, cardanic, incl. glass cover, sheet metal powder coated, separate driver unit