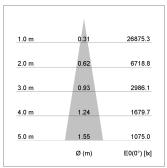

## LIGHT TECHNOLOGY

LED COB
Light colour PearlWhite
Luminous flux 4450 lm
System power 47 W
Luminaire Efficiency 94 lm/W
Reflector Spot
Beam angle 20°