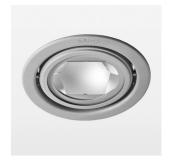

## Intara RD 165

Article number: 51110109

## **LUMINAIRE**

Swivel angle  $2 \times 25^{\circ}$  Weight 0.9 kg Protection rating . class IP 20 . III Luminaire colour stratosilver

## **OPTIONAL**

RAL-colours, NCS-colours (powder coating or wet spraying) on inquiry, surface alloys on inquiry, honeycomb louver

Recessed luminaire with LED, rated life of the LED L80/B10 > 50000 h, colour rendering index CRI > 90, chromaticity tolerance 2 SDCM (initial), reflector with circular light distribution pattern, reflector pure aluminium 99,99% in MIRO-Silver®, swivel angle +25°/-25°, luminaire housing sheet steel, powder-coated, stratosilver, separate driver unit