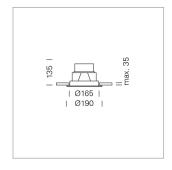

## Intara RD 165

Article number: 51110109

## **LUMINAIRE**

Swivel angle  $2 \times 25^{\circ}$  Weight 0.9 kg Protection rating . class IP 20 . III Luminaire colour stratosilver