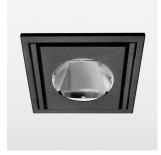

## Intara SQ 175

Article number: 51060101

## **OPTIONAL**

RAL-colours, NCS-colours (powder coating or wet spraying) on inquiry, surface alloys on inquiry, honeycomb louver

Recessed luminaire with LED, rated life of the LED L80/B10 > 50000 h, chromaticity tolerance 2 SDCM (initial), reflector with circular light distribution pattern, reflector pure aluminium 99,99% in MIRO-Silver®, swivel angle 30°, luminaire housing sheet steel, powder-coated, stratoblack, separate driver unit