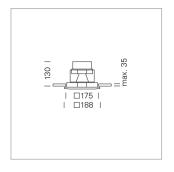

## Intara SQ 175

Article number: 51060101

## **OPTIONAL**

RAL-colours, NCS-colours (powder coating or wet spraying) on inquiry, surface alloys on inquiry, honeycomb louver

Recessed luminaire with LED, rated life of the LED L80/B10 > 50000 h, chromaticity tolerance 2 SDCM (initial), reflector with circular light distribution pattern, reflector pure aluminium 99,99% in MIRO-Silver®, swivel angle 30°, luminaire housing sheet steel, powder-coated, stratoblack, separate driver unit