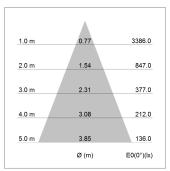

## LIGHT TECHNOLOGY

LED COB
Light colour Fish-Seafood
Luminous flux 1700 lm
System power 23 W
Luminaire Efficiency 73 lm/W
Reflector Flood
Beam angle 40°

Swivel angle 30°
Weight 1.9 kg
Protection rating . class IP 20 . III
Luminaire colour stratoblack