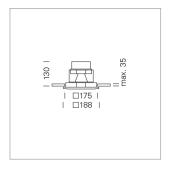

# Intara SQ 175

Article number: 51060101

### **LUMINAIRE**

Swivel angle 30°
Weight 1.9 kg
Protection rating . class IP 20 . III
Luminaire colour stratoblack

# **OPTIONAL**

RAL-colours, NCS-colours (powder coating or wet spraying) on inquiry, surface alloys on inquiry, honeycomb louver

Recessed luminaire with LED, rated life of the LED L80/B10 > 50000 h, chromaticity tolerance 2 SDCM (initial), reflector with circular light distribution pattern, reflector pure aluminium 99,99% in MIRO-Silver®, swivel angle 30°, luminaire housing sheet steel, powder-coated, stratoblack, separate driver unit