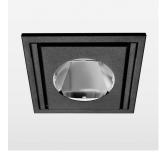

# Intara SQ 175

Article number: 51060101

### **LUMINAIRE**

Swivel angle 30°
Weight 1.9 kg
Protection rating . class IP 20 . III
Luminaire colour stratoblack

# **OPTIONAL**

RAL-colours, NCS-colours (powder coating or wet spraying) on inquiry, surface alloys on inquiry, honeycomb louver

Recessed luminaire with LED, rated life of the LED L80/B10 > 50000 h, chromaticity tolerance 2 SDCM (initial), reflector with circular light distribution pattern, reflector pure aluminium 99,99% in MIRO-Silver®, swivel angle 30°, luminaire housing sheet steel, powder-coated, stratoblack, separate driver unit