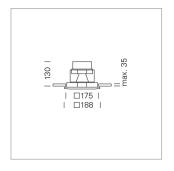

## Intara SQ 175

Article number: 51060111

## LIGHT TECHNOLOGY

LED COB
Light colour Fish-Seafood
Luminous flux 1700 lm
System power 23 W
Luminaire Efficiency 73 lm/W
Reflector Flood
Beam angle 40°

Swivel angle 30°
Weight 1.9 kg
Protection rating . class IP 20 . III
Luminaire colour stratowhite

## **OPCJA**

RAL-colours, NCS-colours (powder coating or wet spraying) on inquiry, surface alloys on inquiry, honeycomb louver

Recessed luminaire with LED, rated life of the LED L80/B10 > 50000 h, chromaticity tolerance 2 SDCM (initial), reflector with circular light distribution pattern, reflector pure aluminium 99,99% in MIRO-Silver®, swivel angle 30°, luminaire housing sheet steel, powder-coated, stratowhite, separate driver unit