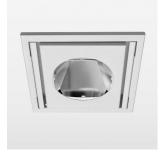

## Intara SQ 175

Article number: 51060111

## LIGHT TECHNOLOGY

LED COB
Light colour Fish-Seafood
Luminous flux 1700 lm
System power 23 W
Luminaire Efficiency 73 lm/W
Reflector Flood
Beam angle 40°

Swivel angle 30°
Weight 1.9 kg
Protection rating . class IP 20 . III
Luminaire colour stratowhite

## **OPCJA**

RAL-colours, NCS-colours (powder coating or wet spraying) on inquiry, surface alloys on inquiry, honeycomb louver

Recessed luminaire with LED, rated life of the LED L80/B10 > 50000 h, chromaticity tolerance 2 SDCM (initial), reflector with circular light distribution pattern, reflector pure aluminium 99,99% in MIRO-Silver®, swivel angle 30°, luminaire housing sheet steel, powder-coated, stratowhite, separate driver unit