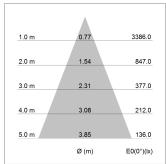

## LIGHT TECHNOLOGY

LED COB
Light colour Fish-Seafood
Luminous flux 1700 lm
System power 23 W
Luminaire Efficiency 73 lm/W
Reflector Flood
Beam angle 40°

Swivel angle 30°
Weight 1.9 kg
Protection rating . class IP 20 . III
Luminaire colour stratowhite