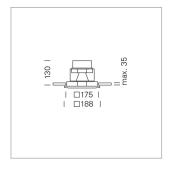

## Intara SQ 175

Article number: 51060111

## **LUMINAIRE**

Swivel angle 30°
Weight 1.9 kg
Protection rating . class IP 20 . III
Luminaire colour stratowhite