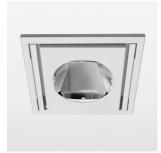

## Intara SQ 175

Article number: 51060111

## **OPTIONAL**

RAL-colours, NCS-colours (powder coating or wet spraying) on inquiry, surface alloys on inquiry, honeycomb louver

Recessed luminaire with LED, rated life of the LED L80/B10 > 50000 h, chromaticity tolerance 2 SDCM (initial), reflector with circular light distribution pattern, reflector pure aluminium 99,99% in MIRO-Silver®, swivel angle 30°, luminaire housing sheet steel, powder-coated, stratowhite, separate driver unit