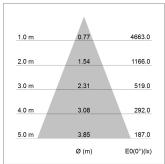

## LIGHT TECHNOLOGY

LED COB
Light colour Fish-Seafood
Luminous flux 2270 lm
System power 34 W
Luminaire Efficiency 68 lm/W
Reflector Flood
Beam angle 40°