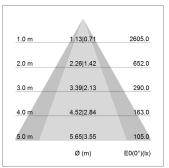

## LIGHT TECHNOLOGY

LED COB
Light colour Fish-Seafood
Luminous flux 1940 lm
System power 28 W
Luminaire Efficiency 71 lm/W
Reflector OvalBasic
Beam angle 60° x 30°