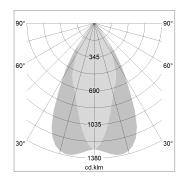

## LIGHT TECHNOLOGY

LED COB
Light colour Fish-Seafood
Luminous flux 1940 lm
System power 28 W
Luminaire Efficiency 71 lm/W
Reflector OvalBasic
Beam angle 60° x 30°