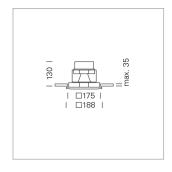

## Intara SQ 175

Article number: 51070101

## **LUMINAIRE**

Swivel angle 30°
Weight 1.9 kg
Protection rating . class IP 20 . III
Luminaire colour stratoblack