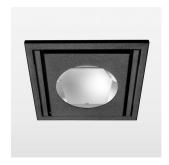

## **LUMINAIRE**

Swivel angle 30°
Weight 1.9 kg
Protection rating . class IP 20 . III
Luminaire colour stratoblack

## **OPTIONEEL**

RAL-colours, NCS-colours (powder coating or wet spraying) on inquiry, surface alloys on inquiry, honeycomb louver

Recessed luminaire with LED, rated life of the LED L80/B10 > 50000 h, chromaticity tolerance 2 SDCM (initial), reflector with oval light distribution pattern, reflector pure aluminium 99,99% in MIRO-Silver®, swivel angle 30°, luminaire housing sheet steel, powder-coated, stratoblack, separate driver unit