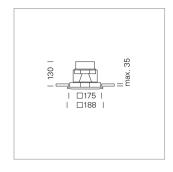

## Intara SQ 175

Article number: 51070105

## **LUMINAIRE**

Swivel angle 30°
Weight 1.9 kg
Protection rating . class IP 20 . III
Luminaire colour stratoblack

## **OPTIONEEL**

RAL-colours, NCS-colours (powder coating or wet spraying) on inquiry, surface alloys on inquiry, honeycomb louver

Recessed luminaire with LED, rated life of the LED L80/B10 > 50000 h, chromaticity tolerance 3 SDCM (initial), reflector with oval light distribution pattern, reflector pure aluminium 99,99% in MIRO-Silver®, swivel angle 30°, luminaire housing sheet steel, powder-coated, stratoblack, separate driver unit