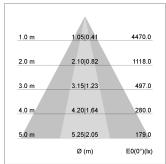

## LIGHT TECHNOLOGY

LED COB
Light colour GoldenBread
Luminous flux 2870 lm
System power 28 W
Luminaire Efficiency 103 lm/W
Reflector OvalBasic
Beam angle 60° x 30°