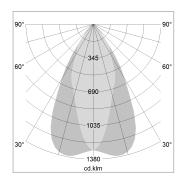

## LIGHT TECHNOLOGY

LED COB
Light colour GoldenBread
Luminous flux 2870 lm
System power 28 W
Luminaire Efficiency 103 lm/W
Reflector OvalBasic
Beam angle 60° x 30°