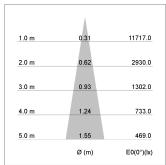

## LIGHT TECHNOLOGY

LED COB
Light colour Fish-Seafood
Luminous flux 1940 lm
System power 28 W
Luminaire Efficiency 71 lm/W
Reflector Spot
Beam angle 20°