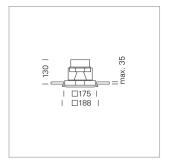

# Intara SQ 175

Article number: 51080111

#### **LUMINAIRE**

Swivel angle 30°
Weight 1.9 kg
Protection rating . class IP 20 . III
Luminaire colour stratowhite