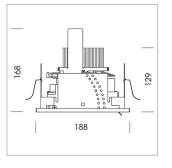

## **LUMINAIRE**

Swivel angle 30°
Weight 1.8 kg
Protection rating . class IP 20 . III
Luminaire colour stratoblack