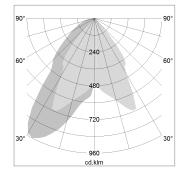

#### LIGHT TECHNOLOGY

LED COB
Light colour PearlWhite
Luminous flux 3850 lm
System power 41 W
Luminaire Efficiency 94 lm/W
Reflector WallBeam