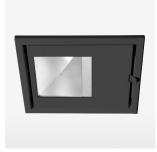

## **LUMINAIRE**

Swivel angle 30°
Weight 1.8 kg
Protection rating . class IP 20 . III
Luminaire colour stratoblack

## **OPTIONEEL**

RAL-colours, NCS-colours (powder coating or wet spraying) on inquiry, surface alloys on inquiry, honeycomb louver

Recessed luminaire with LED, rated life of the LED L80/B10 > 50000 h, colour rendering index CRI > 90, chromaticity tolerance 2 SDCM (initial), reflector with asymmetrical light distribution pattern, reflector pure aluminium 99,99% in MIRO-Silver®, swivel angle 30°, luminaire housing sheet steel, powdercoated, stratoblack, separate driver unit