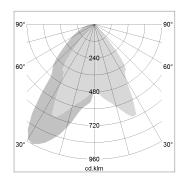

#### LIGHT TECHNOLOGY

LED COB
Light colour Fish-Seafood
Luminous flux 1840 lm
System power 28 W
Luminaire Efficiency 76
Reflector WallBeam

## **OPTIONEEL**

RAL-colours, NCS-colours (powder coating or wet spraying) on inquiry, surface alloys on inquiry, honeycomb louver

Recessed luminaire with LED, rated life of the LED L80/B10 > 50000 h, chromaticity tolerance 2 SDCM (initial), reflector with asymmetrical light distribution pattern, reflector pure aluminium 99,99% in MIRO-Silver®, swivel angle 30°, luminaire housing sheet steel, powder-coated, stratoblack, separate driver unit