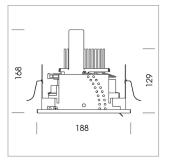

## **LUMINAIRE**

Swivel angle 30°
Weight 1.8 kg
Protection rating . class IP 20 . III
Luminaire colour stratoblack

## **OPTIONEEL**

RAL-colours, NCS-colours (powder coating or wet spraying) on inquiry, surface alloys on inquiry, honeycomb louver

Recessed luminaire with LED, rated life of the LED L80/B10 > 50000 h, chromaticity tolerance 2 SDCM (initial), reflector with asymmetrical light distribution pattern, reflector pure aluminium 99,99% in MIRO-Silver®, swivel angle 30°, luminaire housing sheet steel, powder-coated, stratoblack, separate driver unit