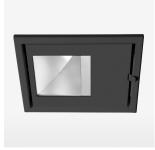

## **LUMINAIRE**

Swivel angle 30°
Weight 1.8 kg
Protection rating . class IP 20 . III
Luminaire colour stratoblack

## **OPTIONEEL**

RAL-colours, NCS-colours (powder coating or wet spraying) on inquiry, surface alloys on inquiry, honeycomb louver

Recessed luminaire with LED, rated life of the LED L80/B10 > 50000 h, chromaticity tolerance 2 SDCM (initial), reflector with asymmetrical light distribution pattern, reflector pure aluminium 99,99% in MIRO-Silver®, swivel angle 30°, luminaire housing sheet steel, powder-coated, stratoblack, separate driver unit