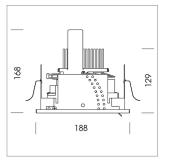

## **LUMINAIRE**

Swivel angle 30°
Weight 1.8 kg
Protection rating . class IP 20 . III
Luminaire colour stratoblack