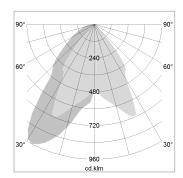

## LIGHT TECHNOLOGY

LED COB
Light colour GoldenBread
Luminous flux 3720 lm
System power 41 W
Luminaire Efficiency 91 lm/W
Reflector WallBeam

## **OPTIONEEL**

RAL-colours, NCS-colours (powder coating or wet spraying) on inquiry, surface alloys on inquiry, honeycomb louver

Recessed luminaire with LED, rated life of the LED L80/B10 > 50000 h, chromaticity tolerance 3 SDCM (initial), reflector with asymmetrical light distribution pattern, reflector pure aluminium 99,99% in MIRO-Silver®, swivel angle 30°, luminaire housing sheet steel, powder-coated, stratoblack, separate driver unit