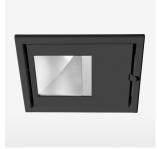

## Intara SQ 175

Article number: 51340010

## **LUMINAIRE**

Swivel angle 30°
Weight 1.8 kg
Protection rating . class IP 20 . III
Luminaire colour stratoblack