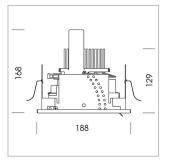

## **LUMINAIRE**

Swivel angle 30°
Weight 1.8 kg
Protection rating . class IP 20 . III
Luminaire colour stratosilver