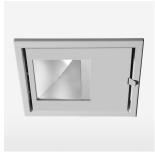

## **LUMINAIRE**

Swivel angle 30°
Weight 1.8 kg
Protection rating . class IP 20 . III
Luminaire colour stratosilver

## **OPTIONAL**

RAL-colours, NCS-colours (powder coating or wet spraying) on inquiry, surface alloys on inquiry, honeycomb louver

Recessed luminaire with LED, rated life of the LED L80/B10 > 50000 h, colour rendering index CRI > 96, chromaticity tolerance 2 SDCM (initial), reflector with asymmetrical light distribution pattern, reflector pure aluminium 99,99% in MIRO-Silver®, swivel angle 30°, luminaire housing sheet steel, powdercoated, stratosilver, separate driver unit