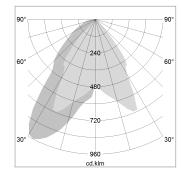

## LIGHT TECHNOLOGY

LED COB
Light colour BeColor
Luminous flux 3490 lm
System power 41 W
Luminaire Efficiency 85 lm/W
Reflector WallBeam