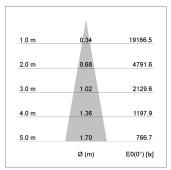

## LIGHT TECHNOLOGY

LED COB
Light colour PearlWhite
Luminous flux 3150 lm
System power 34 W
Luminaire Efficiency 93 lm/W
Reflector Spot
Beam angle 20°

Swivel angle +25°/-25°
Weight 0.69 kg
Protection rating . class IP 20 . II
Luminaire colour stratowhite