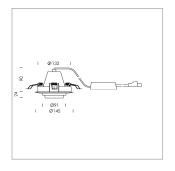

## LIGHT TECHNOLOGY

LED COB
Light colour PearlWhite
Luminous flux 3150 lm
System power 34 W
Luminaire Efficiency 93 lm/W
Reflector Spot
Beam angle 20°

Swivel angle +25°/-25°
Weight 0.69 kg
Protection rating . class IP 20 . II
Luminaire colour stratowhite

## **OPTIONEEL**

RAL-colours, NCS-colours (powder coating or wet spraying) on inquiry, surface alloys on inquiry, honeycomb louver

Recessed luminaire with LED, rated life of the LED L80/B10 > 50000 h, colour rendering index CRI > 90, chromaticity tolerance 2 SDCM (initial), rotation-symmetrical reflector with circular light distribution pattern, reflector pure aluminium 99,99% in MIRO-Silver®, segmented and faceted, 3D lens silicon to reduce the proportion of scattered light, die-cast aluminium, powder-coated, rotation angle, swivel angle +25°/-25°, stratowhite,