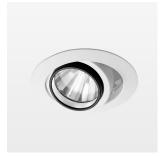

## LIGHT TECHNOLOGY

LED COB
Light colour PearlWhite
Luminous flux 3150 lm
System power 34 W
Luminaire Efficiency 93 lm/W
Reflector Spot
Beam angle 20°

Swivel angle +25°/-25°
Weight 0.69 kg
Protection rating . class IP 20 . II
Luminaire colour stratowhite

## **OPTIONEEL**

RAL-colours, NCS-colours (powder coating or wet spraying) on inquiry, surface alloys on inquiry, honeycomb louver

Recessed luminaire with LED, rated life of the LED L80/B10 > 50000 h, colour rendering index CRI > 90, chromaticity tolerance 2 SDCM (initial), rotation-symmetrical reflector with circular light distribution pattern, reflector pure aluminium 99,99% in MIRO-Silver®, segmented and faceted, 3D lens silicon to reduce the proportion of scattered light, die-cast aluminium, powder-coated, rotation angle, swivel angle +25°/-25°, stratowhite,