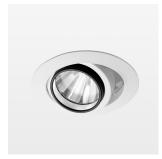

## Intara XR

Article number: 50870063

## **LUMINAIRE**

Swivel angle +25°/-25°
Weight 0.69 kg
Protection rating . class IP 20 . II
Luminaire colour stratowhite

## **OPTIONEEL**

RAL-colours, NCS-colours (powder coating or wet spraying) on inquiry, surface alloys on inquiry, honeycomb louver

Recessed luminaire with LED, rated life of the LED L80/B10 > 50000 h, colour rendering index CRI > 96, chromaticity tolerance 2 SDCM (initial), rotation-symmetrical reflector with circular light distribution pattern, reflector pure aluminium 99,99% in MIRO-Silver®, segmented and faceted, 3D lens silicon to reduce the proportion of scattered light, die-cast aluminium, powder-coated, rotation angle, swivel angle +25°/-25°, stratowhite,