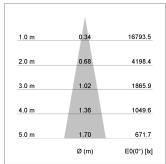

## LIGHT TECHNOLOGY

LED COB
Light colour BeCool
Luminous flux 2760 lm
System power 34 W
Luminaire Efficiency 81 lm/W
Reflector Spot
Beam angle 20°