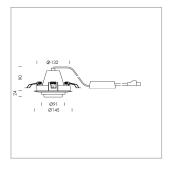

## **LUMINAIRE**

Swivel angle +25°/-25°
Weight 0.69 kg
Protection rating . class IP 20 . II
Luminaire colour stratowhite

## **OPTIONEEL**

RAL-colours, NCS-colours (powder coating or wet spraying) on inquiry, surface alloys on inquiry, honeycomb louver

Recessed luminaire with LED, rated life of the LED L80/B10 > 50000 h, colour rendering index CRI > 96, chromaticity tolerance 2 SDCM (initial), rotation-symmetrical reflector with circular light distribution pattern, reflector pure aluminium 99,99% in MIRO-Silver®, segmented and faceted, 3D lens silicon to reduce the proportion of scattered light, die-cast aluminium, powder-coated, rotation angle, swivel angle +25°/-25°, stratowhite,