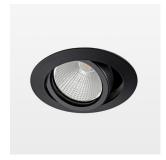

## **OPTIONEEL**

RAL-colours, NCS-colours (powder coating or wet spraying) on inquiry, surface alloys on inquiry, honeycomb louver

Recessed luminaire with LED, rated life of the LED L80/B10 > 50000 h, colour rendering index CRI > 90, chromaticity tolerance 2 SDCM (initial), reflector with circular light distribution pattern, reflector pure aluminium 99,99% in MIRO-Silver®, segmented and faceted, 3D lens silicon to reduce the proportion of scattered light, die-cast aluminium, powder-coated, rotation angle , swivel angle  $\pm 25^{\circ}$  /  $\pm 25^{\circ}$ , stratoblack,