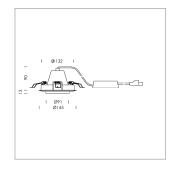

## LIGHT TECHNOLOGY

LED COB
Light colour PearlWhite
Luminous flux 1480 lm
System power 15 W
Luminaire Efficiency 99 lm/W
Reflector Medium
Beam angle 24°

Swivel angle +25° / -25°
Weight 0.69 kg
Protection rating . class IP 20 . II
Luminaire colour stratoblack

## **OPTIONEEL**

RAL-colours, NCS-colours (powder coating or wet spraying) on inquiry, surface alloys on inquiry, honeycomb louver

Recessed luminaire with LED, rated life of the LED L80/B10 > 50000 h, colour rendering index CRI > 90, chromaticity tolerance 2 SDCM (initial), reflector with circular light distribution pattern, reflector pure aluminium 99,99% in MIRO-Silver®, segmented and faceted, 3D lens silicon to reduce the proportion of scattered light, die-cast aluminium, powder-coated, rotation angle , swivel angle  $\pm 25^{\circ}$  /  $\pm 25^{\circ}$ , stratoblack,