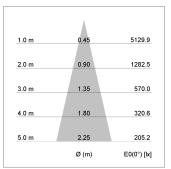

## LIGHT TECHNOLOGY

LED COB
Light colour PearlWhite
Luminous flux 1480 lm
System power 15 W
Luminaire Efficiency 99 lm/W
Reflector Medium
Beam angle 24°

Swivel angle +25° / -25°
Weight 0.69 kg
Protection rating . class IP 20 . II
Luminaire colour stratoblack