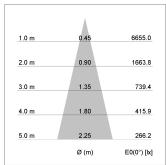

## LIGHT TECHNOLOGY

LED COB
Light colour BeColor
Luminous flux 1920 lm
System power 23 W
Luminaire Efficiency 83 lm/W
Reflector Medium
Beam angle 24°