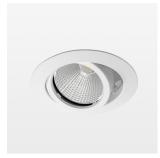

## Intara XR

Article number: 50880041

## **LUMINAIRE**

Swivel angle +25° / -25°
Weight 0.69 kg
Protection rating . class IP 20 . II
Luminaire colour stratowhite

## **OPTIONEEL**

RAL-colours, NCS-colours (powder coating or wet spraying) on inquiry, surface alloys on inquiry, honeycomb louver

Recessed luminaire with LED, rated life of the LED L80/B10 > 50000 h, colour rendering index CRI > 96, chromaticity tolerance 2 SDCM (initial), reflector with circular light distribution pattern, reflector pure aluminium 99,99% in MIRO-Silver®, segmented and faceted, 3D lens silicon to reduce the proportion of scattered light, die-cast aluminium, powder-coated, rotation angle , swivel angle  $\pm 25^{\circ}$  /  $\pm 25^{\circ}$ , stratowhite,