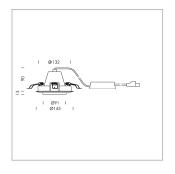

## Intara XR

Article number: 50880041

## **LUMINAIRE**

Swivel angle +25° / -25°
Weight 0.69 kg
Protection rating . class IP 20 . II
Luminaire colour stratowhite

## **OPTIONEEL**

RAL-colours, NCS-colours (powder coating or wet spraying) on inquiry, surface alloys on inquiry, honeycomb louver

Recessed luminaire with LED, rated life of the LED L80/B10 > 50000 h, colour rendering index CRI > 96, chromaticity tolerance 2 SDCM (initial), reflector with circular light distribution pattern, reflector pure aluminium 99,99% in MIRO-Silver®, segmented and faceted, 3D lens silicon to reduce the proportion of scattered light, die-cast aluminium, powder-coated, rotation angle , swivel angle  $\pm 25^{\circ}$  /  $\pm 25^{\circ}$ , stratowhite,