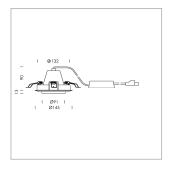

## LIGHT TECHNOLOGY

LED COB
Light colour BeCool
Luminous flux 1970 lm
System power 23 W
Luminaire Efficiency 86 lm/W
Reflector Medium
Beam angle 24°

Swivel angle +25° / -25°
Weight 0.69 kg
Protection rating . class IP 20 . II
Luminaire colour stratowhite

## **OPTIONEEL**

RAL-colours, NCS-colours (powder coating or wet spraying) on inquiry, surface alloys on inquiry, honeycomb louver

Recessed luminaire with LED, rated life of the LED L80/B10 > 50000 h, colour rendering index CRI > 96, chromaticity tolerance 2 SDCM (initial), reflector with circular light distribution pattern, reflector pure aluminium 99,99% in MIRO-Silver®, segmented and faceted, 3D lens silicon to reduce the proportion of scattered light, die-cast aluminium, powder-coated, rotation angle , swivel angle +25° / -25°, stratowhite,