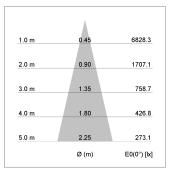

## LIGHT TECHNOLOGY

LED COB
Light colour BeCool
Luminous flux 1970 lm
System power 23 W
Luminaire Efficiency 86 lm/W
Reflector Medium
Beam angle 24°

Swivel angle +25° / -25°
Weight 0.69 kg
Protection rating . class IP 20 . II
Luminaire colour stratowhite