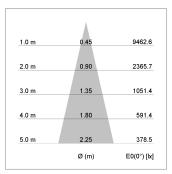

## LIGHT TECHNOLOGY

LED COB
Light colour BeCool
Luminous flux 2730 lm
System power 34 W
Luminaire Efficiency 80 lm/W
Reflector Medium
Beam angle 24°