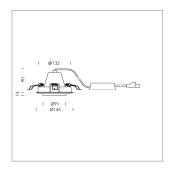

## **LUMINAIRE**

Swivel angle +25° / -25°
Weight 0.69 kg
Protection rating . class IP 20 . II
Luminaire colour stratosilver

## **OPTIONEEL**

RAL-colours, NCS-colours (powder coating or wet spraying) on inquiry, surface alloys on inquiry, honeycomb louver

Recessed luminaire with LED, rated life of the LED L80/B10 > 50000 h, colour rendering index CRI > 96, chromaticity tolerance 2 SDCM (initial), reflector with circular light distribution pattern, reflector pure aluminium 99,99% in MIRO-Silver®, segmented and faceted, 3D lens silicon to reduce the proportion of scattered light, die-cast aluminium, powder-coated, rotation angle , swivel angle +25° / -25°, stratosilver,