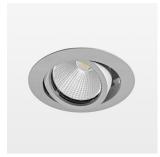

## Intara XR

Article number: 50880056

## **LUMINAIRE**

Swivel angle +25° / -25°
Weight 0.69 kg
Protection rating . class IP 20 . II
Luminaire colour stratosilver

## **OPTIONEEL**

RAL-colours, NCS-colours (powder coating or wet spraying) on inquiry, surface alloys on inquiry, honeycomb louver

Recessed luminaire with LED, rated life of the LED L80/B10 > 50000 h, colour rendering index CRI > 96, chromaticity tolerance 2 SDCM (initial), reflector with circular light distribution pattern, reflector pure aluminium 99,99% in MIRO-Silver®, segmented and faceted, 3D lens silicon to reduce the proportion of scattered light, die-cast aluminium, powder-coated, rotation angle , swivel angle +25° / -25°, stratosilver,