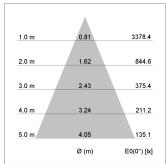

## LIGHT TECHNOLOGY

LED COB
Light colour 840
Luminous flux 2150 lm
System power 15 W
Luminaire Efficiency 128 lm/W
Reflector Flood
Beam angle 40°

Swivel angle +25° / -25°
Weight 0.69 kg
Protection rating . class IP 20 . II
Luminaire colour stratosilver