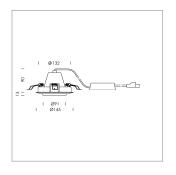

## LIGHT TECHNOLOGY

LED COB
Light colour 840
Luminous flux 2150 lm
System power 15 W
Luminaire Efficiency 128 lm/W
Reflector Flood
Beam angle 40°

Swivel angle +25° / -25°
Weight 0.69 kg
Protection rating . class IP 20 . II
Luminaire colour stratosilver

## **OPTIONEEL**

RAL-colours, NCS-colours (powder coating or wet spraying) on inquiry, surface alloys on inquiry, honeycomb louver

Recessed luminaire with LED, rated life of the LED L80/B10 > 50000 h, colour rendering index CRI > 80, chromaticity tolerance 2 SDCM (initial), reflector with circular light distribution pattern, reflector pure aluminium 99,99% in MIRO-Silver®, segmented and faceted, die-cast aluminium, powder-coated, rotation angle , swivel angle +25° / -25°, stratosilver,

Inclusiv fix conected driver unit 220-240 V $_{\sim}$  / 50-60 Hz, max. 36 luminaires per circuit (B16A fuse)

Note: All data are typical values. System features may change with product improvements due to technical advances. Errors excepted.